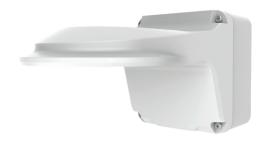

## **Technical Specifications**

| Application | Wall installation for fixed dome (Extra back outlet) |
|-------------|------------------------------------------------------|
| Dimensions  | Φ125mm*125mm*252.5mm (4.92" x 4.92"x 9.94")          |
| Weight      | 0.98kg(2.16lb)                                       |
| Material    | Aluminum alloy                                       |