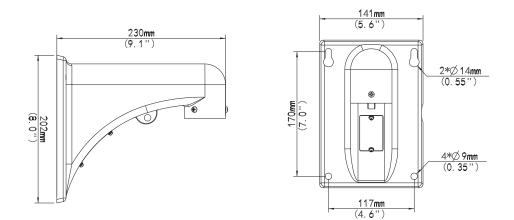

## **Technical Specifications**

| Application            | Indoor or outdoor, wall installation for PTZ dome camera |
|------------------------|----------------------------------------------------------|
| Dimensions (L x W x H) | 230.3mm x 141mm x 201.5mm (9.1" x 5.6" x 7.9")           |
| Weight                 | 0.79kg (1.74lb)                                          |
| Material               | Aluminum alloy                                           |

## Dimensions

© i-PRO Co., Ltd. All Rights Reserved. i-PRO, Viewnetcam.com, Advidia, VideoInsight, CloUDE, and Unified Digital Evidence are registered trademarks or trademarks of i-PRO Co., Ltd. or i-PRO Americas Inc. in various jurisdictions. All other trademarks are the property of their respective owners.