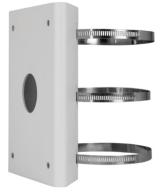

## **Technical Specifications**

| Application            | Indoor or outdoor, pole installation for PTZ dome camera |
|------------------------|----------------------------------------------------------|
| Dimensions (L x W x H) | 215mm x 170mm x 52mm (4.7" x 4.7" x 2.1")                |
| Embrace hoop diameter  | 67mm~127mm (2.6"~5")                                     |
| Weight                 | 1.47kg (3.2lb)                                           |
| Material               | Steel                                                    |