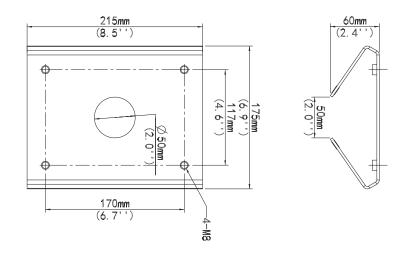

## **Dimensions**

R010422 | Product specifications and availability are subject to change without notice.

© i-PRO Co., Ltd. All Rights Reserved. i-PRO, Viewnetcam.com, Advidia, VideoInsight, CloUDE, and Unified Digital Evidence are registered trademarks or trademarks of i-PRO Co., Ltd. or i-PRO Americas Inc. in various jurisdictions. All other trademarks are the property of their respective owners.