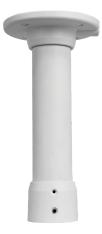

## M-PTZ PENDANT PTZ Dome Pendant Mount

## **Technical Specifications**

| Application | Indoor or outdoor, PTZ dome pendant installation |
|-------------|--------------------------------------------------|
| Dimensions  | Φ116.5mm x 239mm (Φ4.6" x 9.4")                  |
| Weight      | 0.67kg (1.5lb)                                   |
| Material    | Aluminum alloy                                   |