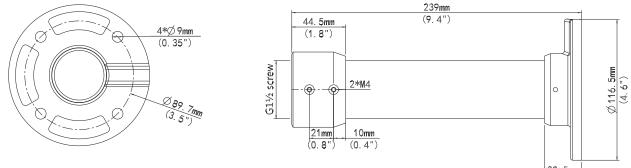

## **Technical Specifications**

| Application | Indoor or outdoor, PTZ dome pendant installation |
|-------------|--------------------------------------------------|
| Dimensions  | Φ116.5mm x 239mm (Φ4.6" x 9.4")                  |
| Weight      | 0.67kg (1.5lb)                                   |
| Material    | Aluminum alloy                                   |

## Dimensions

<u>30.5mm</u> (1.2")

R010422 | Product specifications and availability are subject to change without notice.

© i-PRO Co., Ltd. All Rights Reserved. i-PRO, Viewnetcam.com, Advidia, VideoInsight, CloUDE, and Unified Digital Evidence are registered trademarks or trademarks of i-PRO Co., Ltd. or i-PRO Americas Inc. in various jurisdictions. All other trademarks are the property of their respective owners.