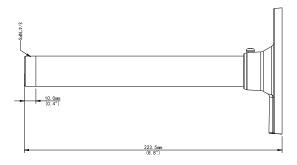

## **Technical Specifications**

| Application | Wall installation for fixed dome |
|-------------|----------------------------------|
| Dimensions  | Φ110mm*223.5mm (4.33" x 8.80")   |
| Weight      | 0.25kg(0.55lb)                   |
| Material    | Aluminum alloy                   |

## Dimensions

R010422 | Product specifications and availability are subject to change without notice.

© i-PRO Co., Ltd. All Rights Reserved. i-PRO, Viewnetcam.com, Advidia, VideoInsight, CloUDE, and Unified Digital Evidence are registered trademarks or trademarks of i-PRO Co., Ltd. or i-PRO Americas Inc. in various jurisdictions. All other trademarks are the property of their respective owners.