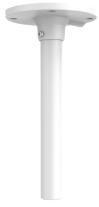

## **M-PENDANT** Fixed Dome Indoor Pendant Mount

## **Technical Specifications**

| Application | Wall installation for fixed dome |
|-------------|----------------------------------|
| Dimensions  | Φ110mm*223.5mm (4.33" x 8.80")   |
| Weight      | 0.25kg(0.55lb)                   |
| Material    | Aluminum alloy                   |