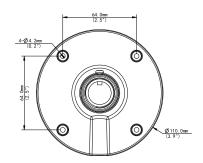

## **Technical Specifications**

| Application | Wall installation for fixed dome |
|-------------|----------------------------------|
| Dimensions  | Φ110mm*223.5mm (4.33" x 8.80")   |
| Weight      | 0.25kg(0.55lb)                   |
| Material    | Aluminum alloy                   |

## Dimensions

R010422 | Product specifications and availability are subject to change without notice.

© i-PRO Co., Ltd. All Rights Reserved. i-PRO, Viewnetcam.com, Advidia, VideoInsight, CloUDE, and Unified Digital Evidence are registered trademarks or trademarks of i-PRO Co., Ltd. or i-PRO Americas Inc. in various jurisdictions. All other trademarks are the property of their respective owners.