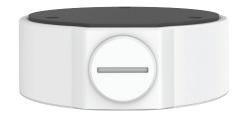

## **Technical Specifications**

| Application | Junction box for fixed dome   |
|-------------|-------------------------------|
| Dimensions  | φ106.6mm*36mm (4.20" x 1.42") |
| Weight      | 0.2kg(0.44lb)                 |
| Material    | Aluminum alloy                |