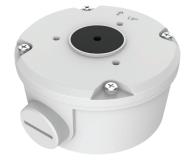

## M-JB-MINI-B Bullet Camera Junction Box

## **Technical Specifications**

| •           |                                 |
|-------------|---------------------------------|
| Application | Junction Box for Bullet Camera  |
| Dimensions  | Φ104.4mm*54.5mm (4.11" x 2.15") |
| Weight      | 0.36kg (0.79lb)                 |
| Material    | Aluminum Alloy                  |