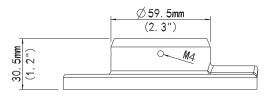

## **Technical Specifications**

| Application | Indoor, PTZ dome pendant installation |
|-------------|---------------------------------------|
| Dimensions  | Φ116mm x 30.5mm (Φ4.6" x 1.2")        |
| Weight      | 0.3kg (0.66lb)                        |
| Material    | Aluminum alloy                        |

## Dimensions

R010422 | Product specifications and availability are subject to change without notice.

© i-PRO Co., Ltd. All Rights Reserved. i-PRO, Viewnetcam.com, Advidia, VideoInsight, CloUDE, and Unified Digital Evidence are registered trademarks or trademarks of i-PRO Co., Ltd. or i-PRO Americas Inc. in various jurisdictions. All other trademarks are the property of their respective owners.