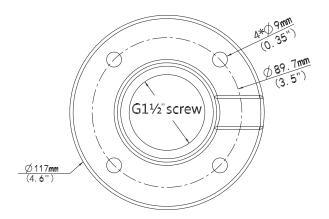

## **Technical Specifications**

| Application | Indoor, PTZ dome pendant installation |
|-------------|---------------------------------------|
| Dimensions  | Φ116mm x 30.5mm (Φ4.6" x 1.2")        |
| Weight      | 0.3kg (0.66lb)                        |
| Material    | Aluminum alloy                        |

## Dimensions

R010422 | Product specifications and availability are subject to change without notice.

© i-PRO Co., Ltd. All Rights Reserved. i-PRO, Viewnetcam.com, Advidia, VideoInsight, CloUDE, and Unified Digital Evidence are registered trademarks or trademarks of i-PRO Co., Ltd. or i-PRO Americas Inc. in various jurisdictions. All other trademarks are the property of their respective owners.