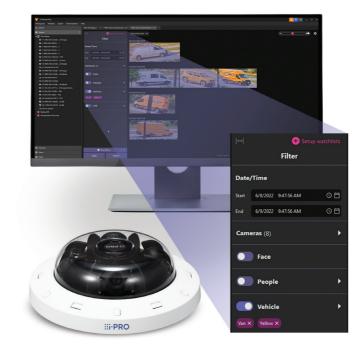

## i-PRO AMERICAS' SOLUTIONS

We provide industry-leading solutions to capture, record, manage and analyze surveillance video. We offer a complete comprehensive lineup of video surveillance products and solutions with the highest image quality, mission-critical reliability and the lowest total cost of ownership in the industry.

#### i-PRO Active Guard

i-PRO Active Guard is a server and plug-in software that works with Video Insight, Genetec, Milestone and i-PRO's ASM300W software. It provides an easy-to-use search function to quickly find specific people or vehicles with best-shot images and metadata captured by i-PRO's edge Al network cameras.