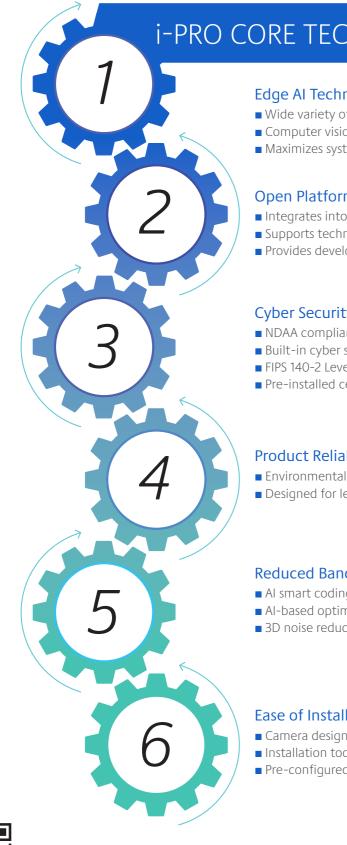

### i-PRO CORE TECHNOLOGY

#### Edge AI Technology

- Wide variety of AI camera models
- Computer vision chip architecture
- Maximizes system performance

#### **Open Platform**

- Integrates into leading VMS
- Supports technology partner applications
- Provides development support with SDK/API

#### **Cyber Security**

- NDAA compliant
- Built-in cyber security features
- FIPS 140-2 Level 3 certified secure element
- Pre-installed certificates

#### **Product Reliability**

- Environmental durability
- Designed for less maintenance

#### **Reduced Bandwidth**

- AI smart coding
- Al-based optimization
- 3D noise reduction

#### Ease of Installation

- Camera design optimized for easy installation
- Installation tools
- Pre-configured with easy kitting