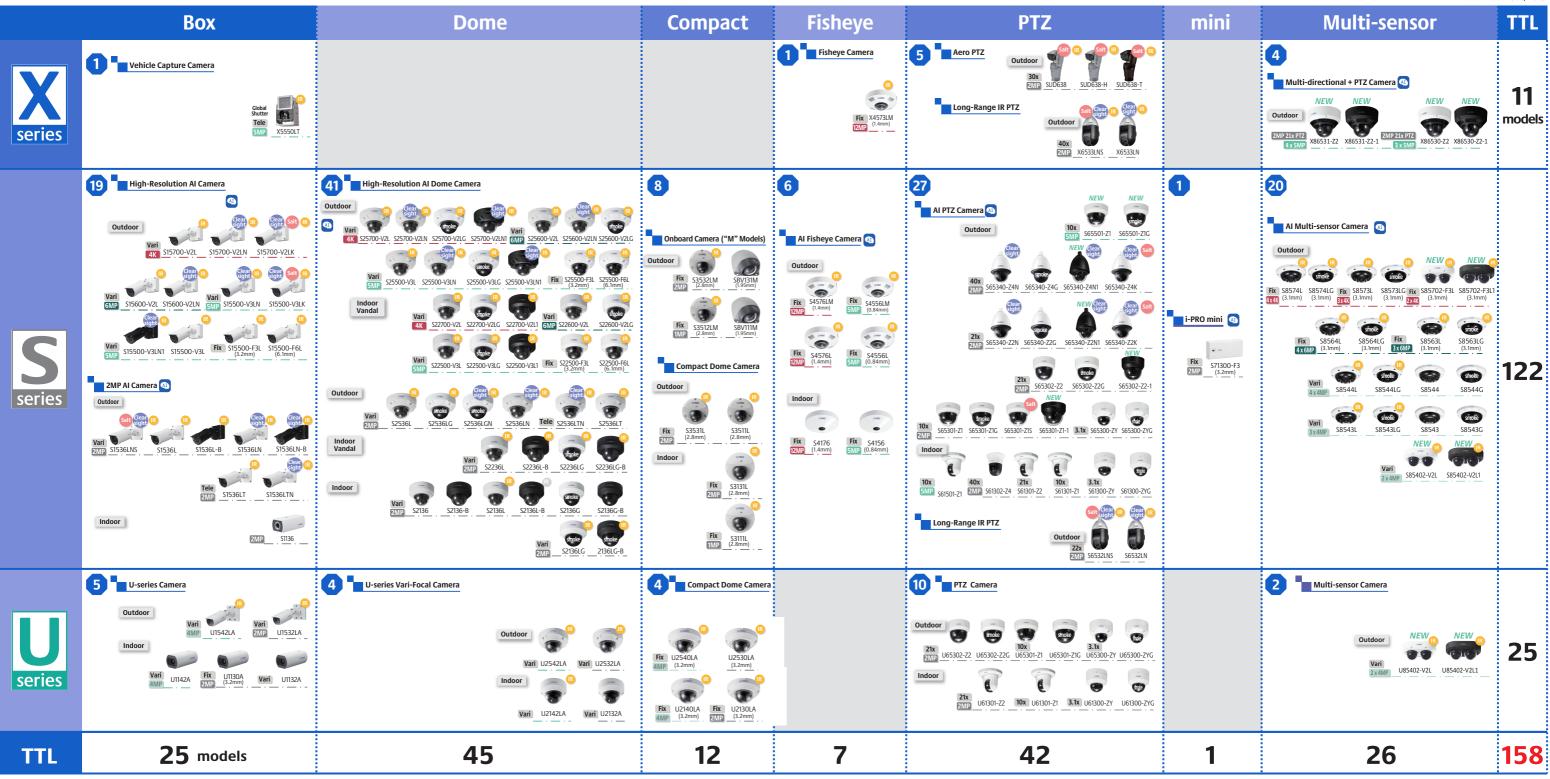

## 2023 i-PRO CAMERA LINEUP

With IR-LED
 GearSight Coating

Salt Damage Resistant Model NEW New Models

#### Series definition

Standard