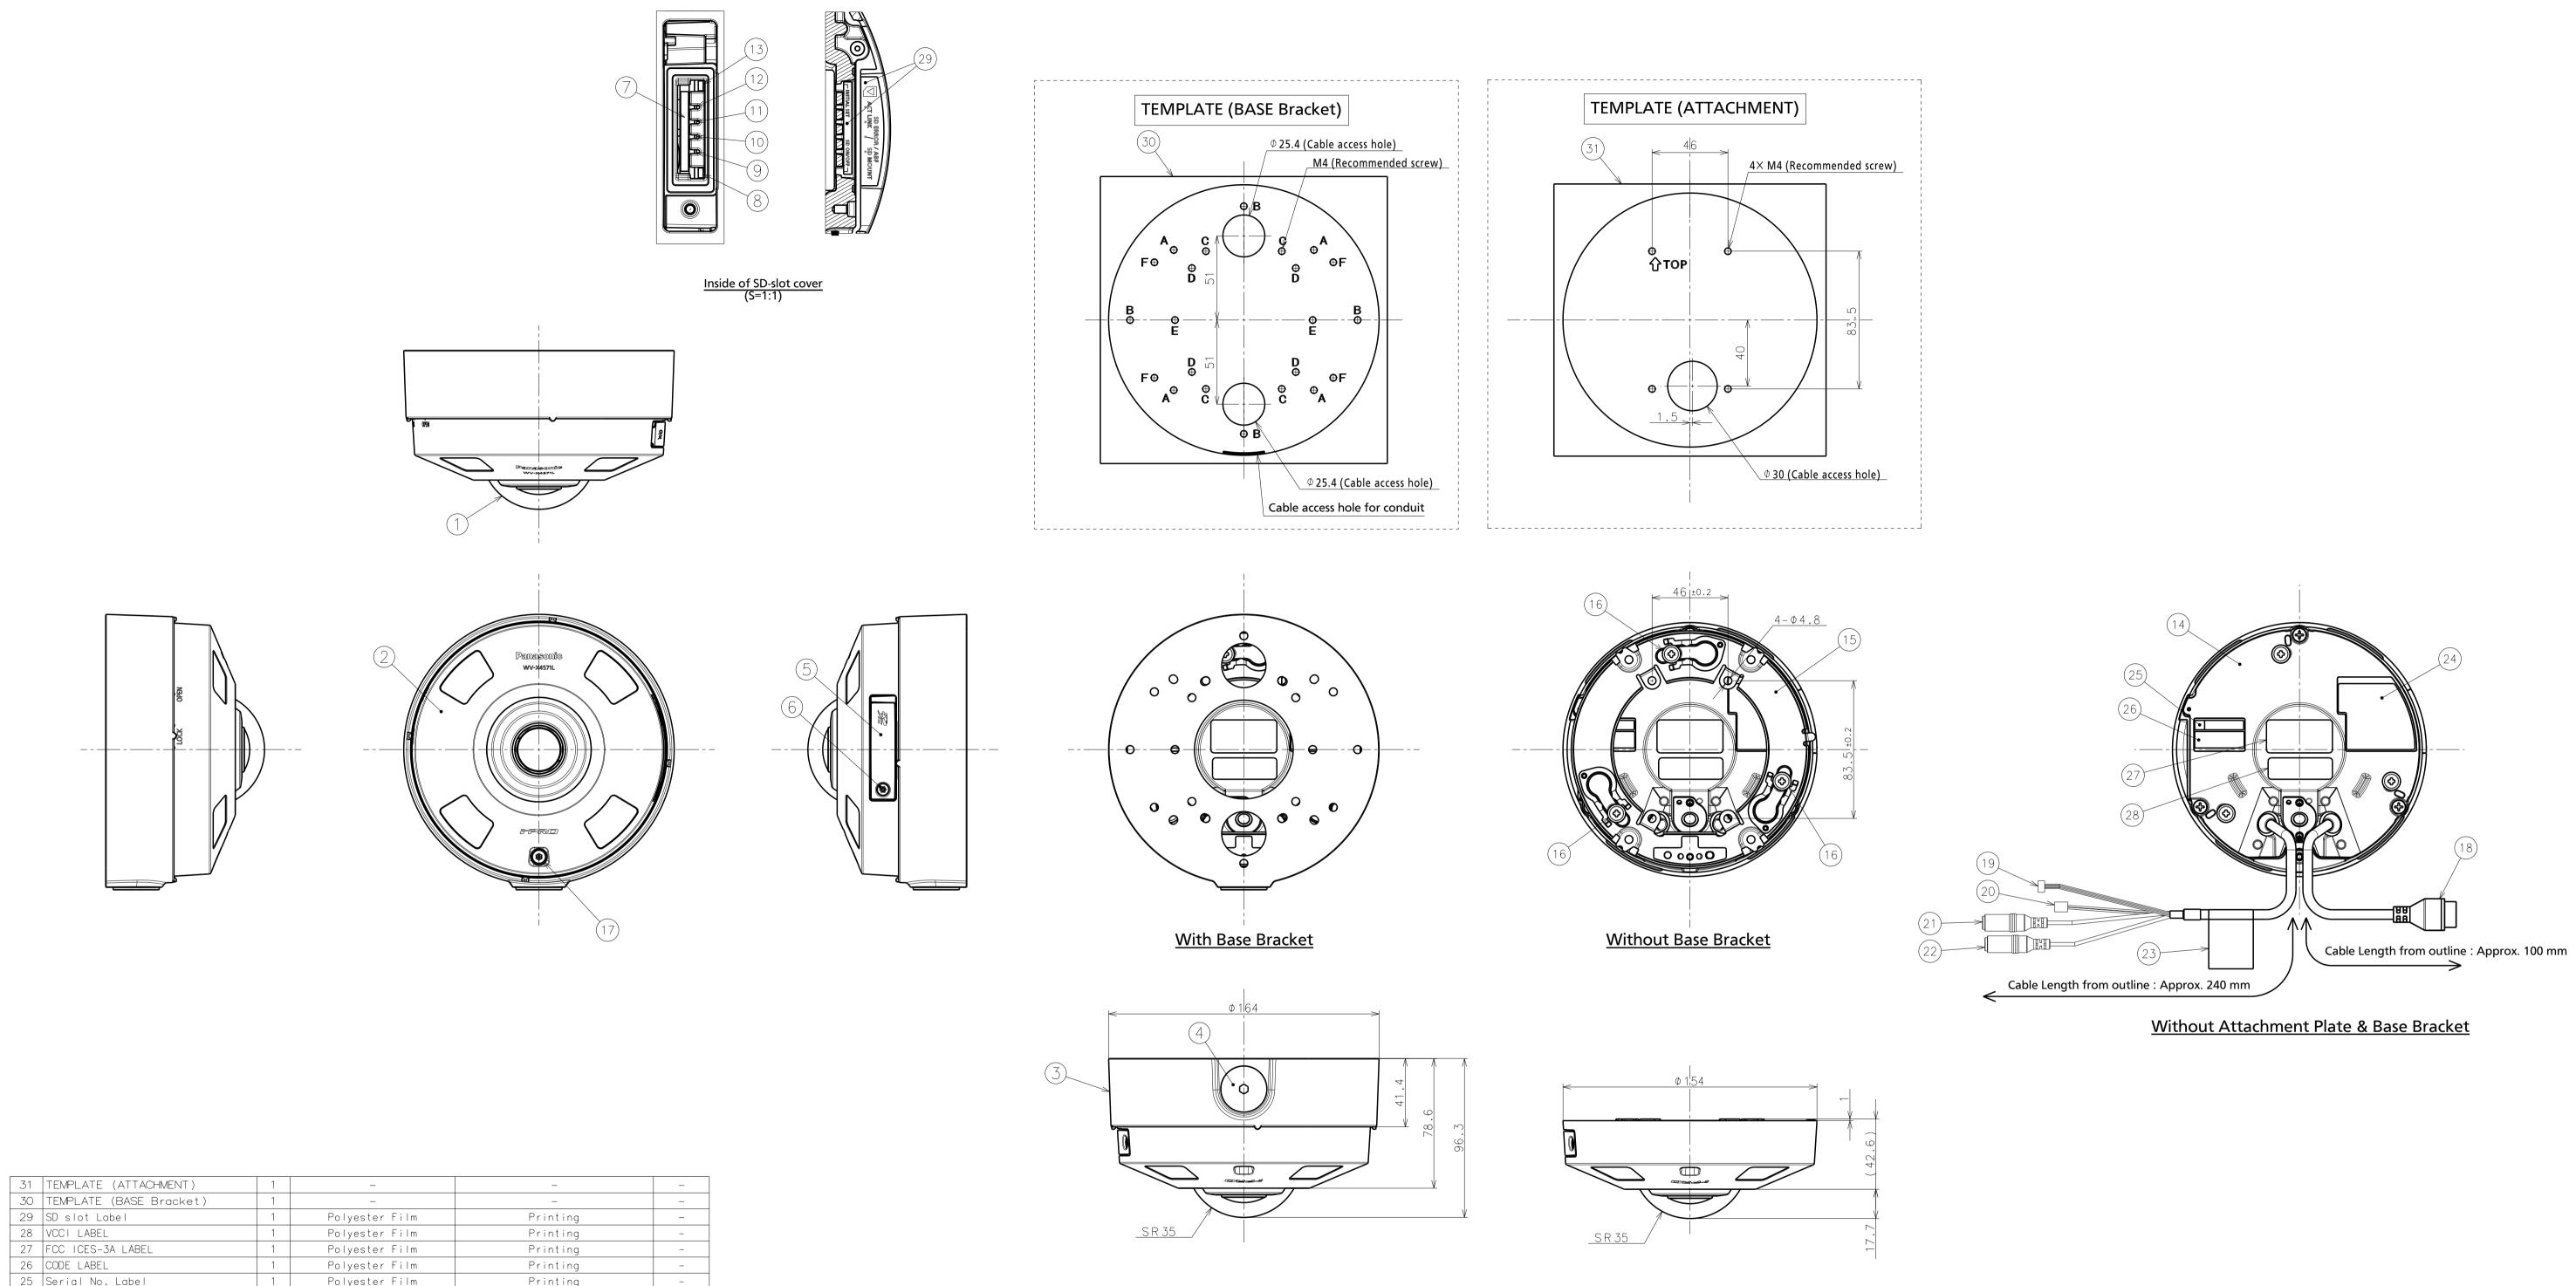

| 30  | TEMPLATE (BASE Bracket)      | 1   | _                         | -                            | _      |
|-----|------------------------------|-----|---------------------------|------------------------------|--------|
| 29  | SD slot Label                | 1   | Polyester Film            | Printing                     | _      |
| 28  | VCCI LABEL                   | 1   | Polyester Film            | Printing                     | _      |
| 27  | FCC ICES-3A LABEL            | 1   | Polyester Film            | Printing                     | _      |
| 26  | CODE LABEL                   | 1   | Polyester Film            | Printing                     | _      |
| 25  | Serial No. Label             | 1   | Polyester Film            | Printing                     | _      |
| 24  | Name Label                   | 1   | Polyester Film            | Printing                     | _      |
| 23  | Wiring Attention Label       | 1   | Polyester Film            | Printing                     | _      |
| 22  | Audio Input Cable            | 1   | _                         | -                            | _      |
| 21  | Audio Output Cable           | 1   | -                         | -                            | _      |
| 20  | 12V DC Power Supply Terminal | 1   | _                         | -                            | _      |
| 19  | Alarm I/O Cable              | 1   | _                         | -                            | _      |
| 18  | Network Cable (RJ45)         | 1   | _                         | -                            | _      |
| 17  | Camera Fixing Screw          | 1   | Stainless Steel           | _                            | _      |
| 16  | Attachment Mount Screw       | 3   | Stainless Steel           | -                            | _      |
| 15  | Attachment Plate             | 1   | Stainless Steel           | -                            | _      |
| 14  | Lower Case                   | 1   | Aluminium Aloy Diecasting | Painted(Light Gray)          | _      |
| 13  | INITIAL SET button           | 1   | -                         | -                            | _      |
| 12  | Access LED (ACT)             | 1   | _                         | -                            | _      |
| 11  | Link LED (LINK)              | 1   | _                         | -                            | _      |
| 10  | SD ERROR/ABF LED             | 1   | _                         | -                            | _      |
| 9   | SD MOUNT LED                 | 1   | _                         | -                            | _      |
| 8   | SD ON/OFF button             | 1   | _                         | -                            | _      |
| 7   | SD CARD Slot                 | 1   | _                         | -                            | _      |
| 6   | SD Slot Cover Fixing Screw   | 1   | Stainless Steel           | _                            | _      |
| 5   | SD Slot Cover                | 1   | Aluminium Aloy Diecasting | Painted(Light Gray)          | -      |
| 4   | Pipe Hole Cap                | 1   | PA(Light Gray)            | -                            |        |
| 3   | Base Bracket                 | 1   | Aluminium Aloy Diecasting | Painted (Light Gray)         | -      |
| 2   | Upper Case                   | 1   | Aluminium Aloy Diecasting | Painted(Light Gray)&Printing | _      |
| 1   | Dome Cover                   | 1   | PC(Clear)                 | _                            | _      |
| No. | Part Name                    | QTY | MATERIAL & SIZE           | TREATMENT                    | REMARK |