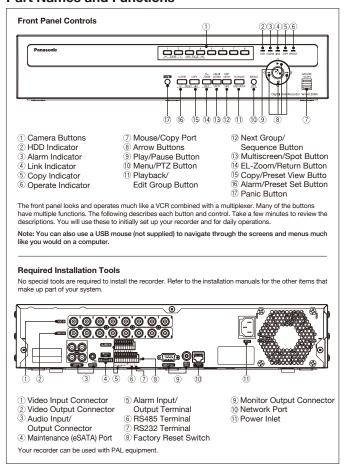

|  |  |
|                    | Operating Humidity                                                              | 0 % to 90 %                                                               |  |  |
|                    | Power Voltage                                                                   | 100 V AC to 240 V AC, 1.2 A to 0.6 A, 50 Hz/60 Hz                         |  |  |
|                    | Power Current                                                                   | 1.2 A to 0.6 A                                                            |  |  |
|                    |                                                                                 |                                                                           |  |  |

#### **Part Names and Functions**



#### **Appearance**



- Warning

   This is a class A product. In a domestic environment this product may cause radio interference in which case the user may be required to take adequate measures. Important
- Safety Precaution: Carefully read the operating instructions and installation manual before using this product.
   Panasonic cannot be responsible for the performance of the network and/or other manufacturers' products used on the network.

- Weights and dimensions are approximate.
   Specifications are subject to change without notice.
   These products may be subject to export control regulations.
   All product pictures are PAL models.

### **DISTRIBUTED BY:**

## anasonic

http://panasonic.net/security/ http://www.facebook.com/PanasonicNetworkCamera