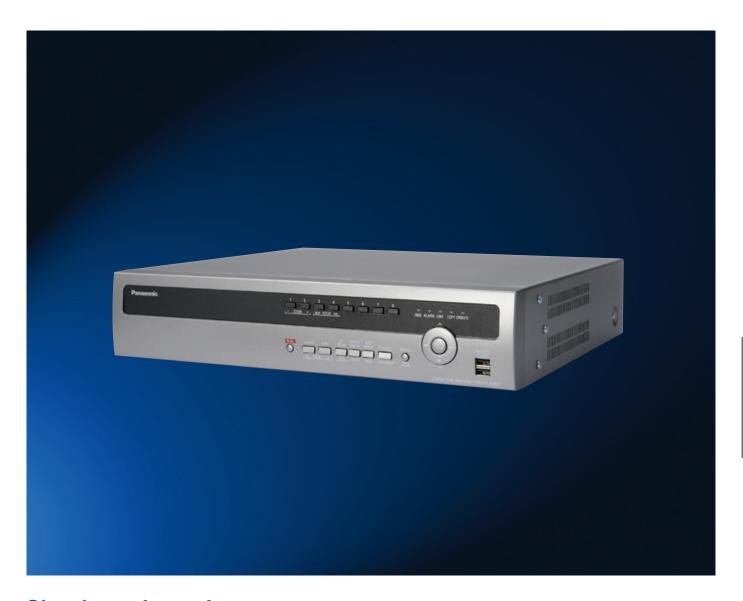

## **Panasonic**





# Simple and easy! H.264 Real-time recording solution for small-scale applications

#### **Key Features**

- 8 Composite Video Input Connectors
- H.264 Codec
- Multiple Monitor Connectors: 1 VGA, 1 Spot
- Multiple Search Engines (Date/Time, Calendar, Record Table, Event)
- Real-time Recording (200 Images per Second with Very High (D1) Resolution)
- Continues Recording while Transmitting to Remote Site and during Playback
- User-friendly Graphical User Interface (GUI) Menu System
- Multiple Recording Modes (Time-lapse, Pre-event, Alarm, Motion and Panic)
- 4-Channel Audio Recording and 1-Channel Audio Playback
- Live or Recorded Video Access via Ethernet

 Self-diagnostics with automatic notification including hard disk drive S.M.A.R.T. protocol

#### **Standard Accessories**

| Operating