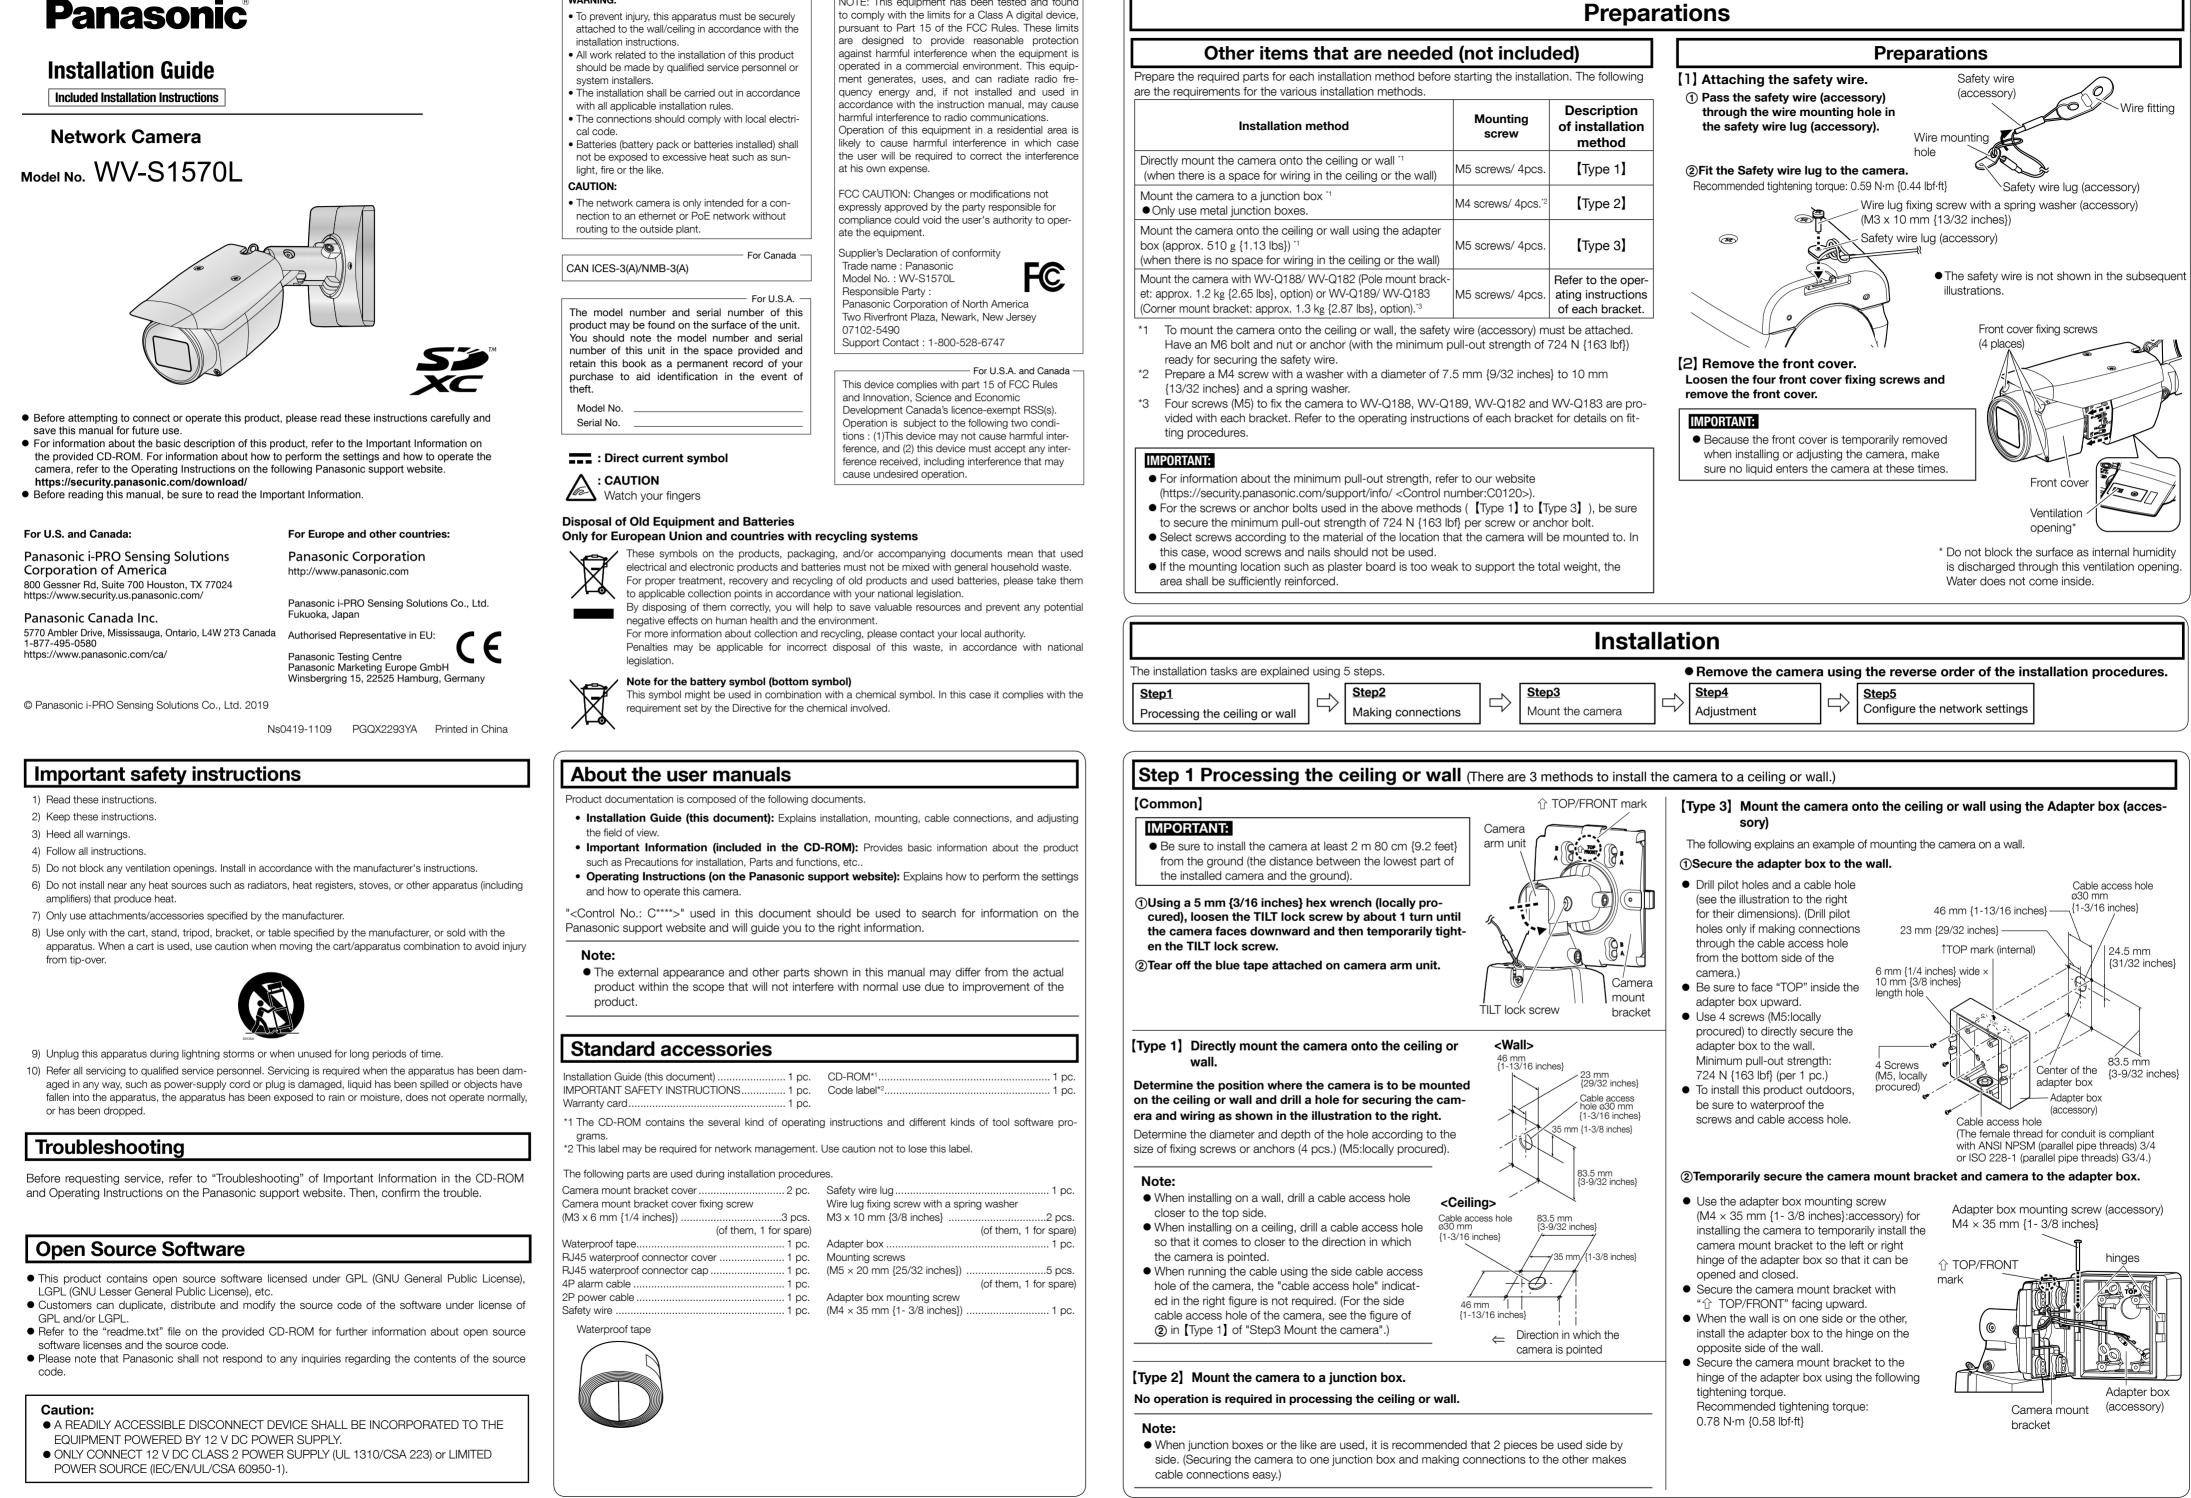

# **Preparations**

| Installation method                                                                                                                                                          | Mounting<br>screw  | Description<br>of installation<br>method                     |
|------------------------------------------------------------------------------------------------------------------------------------------------------------------------------|--------------------|--------------------------------------------------------------|
| mount the camera onto the ceiling or wall <sup>1</sup> there is a space for wiring in the ceiling or the wall)                                                               | M5 screws/ 4pcs.   | 【Type 1】                                                     |
| he camera to a junction box <sup>*1</sup><br>use metal junction boxes.                                                                                                       | M4 screws/ 4pcs.*2 | 【Type 2】                                                     |
| he camera onto the ceiling or wall using the adapter<br>prox. 510 g {1.13 lbs}) <sup>`1</sup><br>here is no space for wiring in the ceiling or the wall)                     | M5 screws/ 4pcs.   | [Type 3]                                                     |
| ne camera with WV-Q188/ WV-Q182 (Pole mount brack-<br>ox. 1.2 kg {2.65 lbs}, option) or WV-Q189/ WV-Q183<br>mount bracket: approx. 1.3 kg {2.87 lbs}, option). <sup>-3</sup> | M5 screws/ 4pcs.   | Refer to the oper-<br>ating instructions<br>of each bracket. |