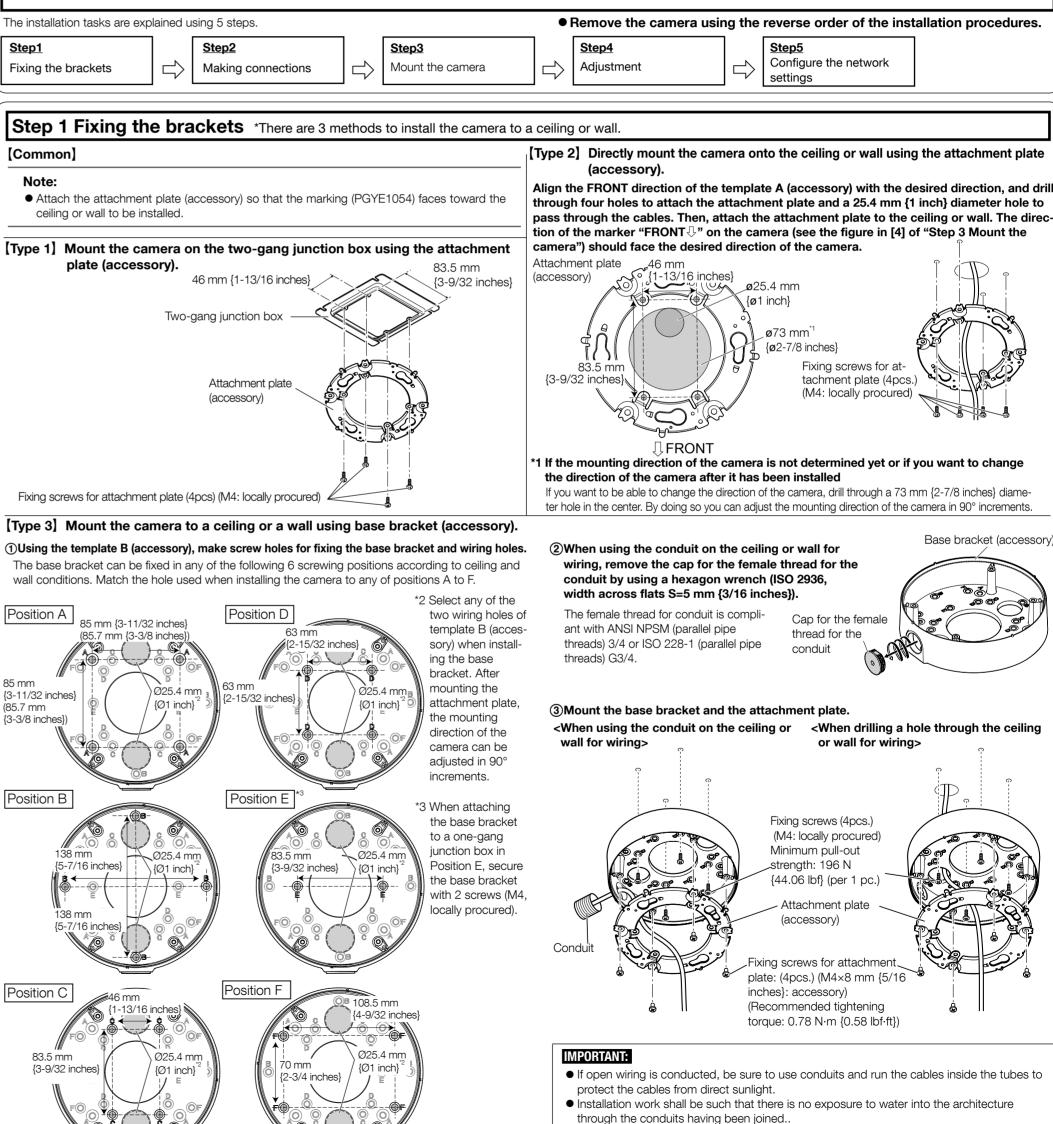

- EQUIPMENT POWERED BY 12 V DC POWER SUPPLY.
- ONLY CONNECT 12 V DC CLASS 2 POWER SUPPLY (UL 1310/CSA 223) or LIMITED
- POWER SOURCE (IEC/EN/UL/CSA 60950-1).













| Preparations                                                                                                                                                                                                                                                                                                                                                                                                                                                                                                                                                                                                                                                                                                                                                               |