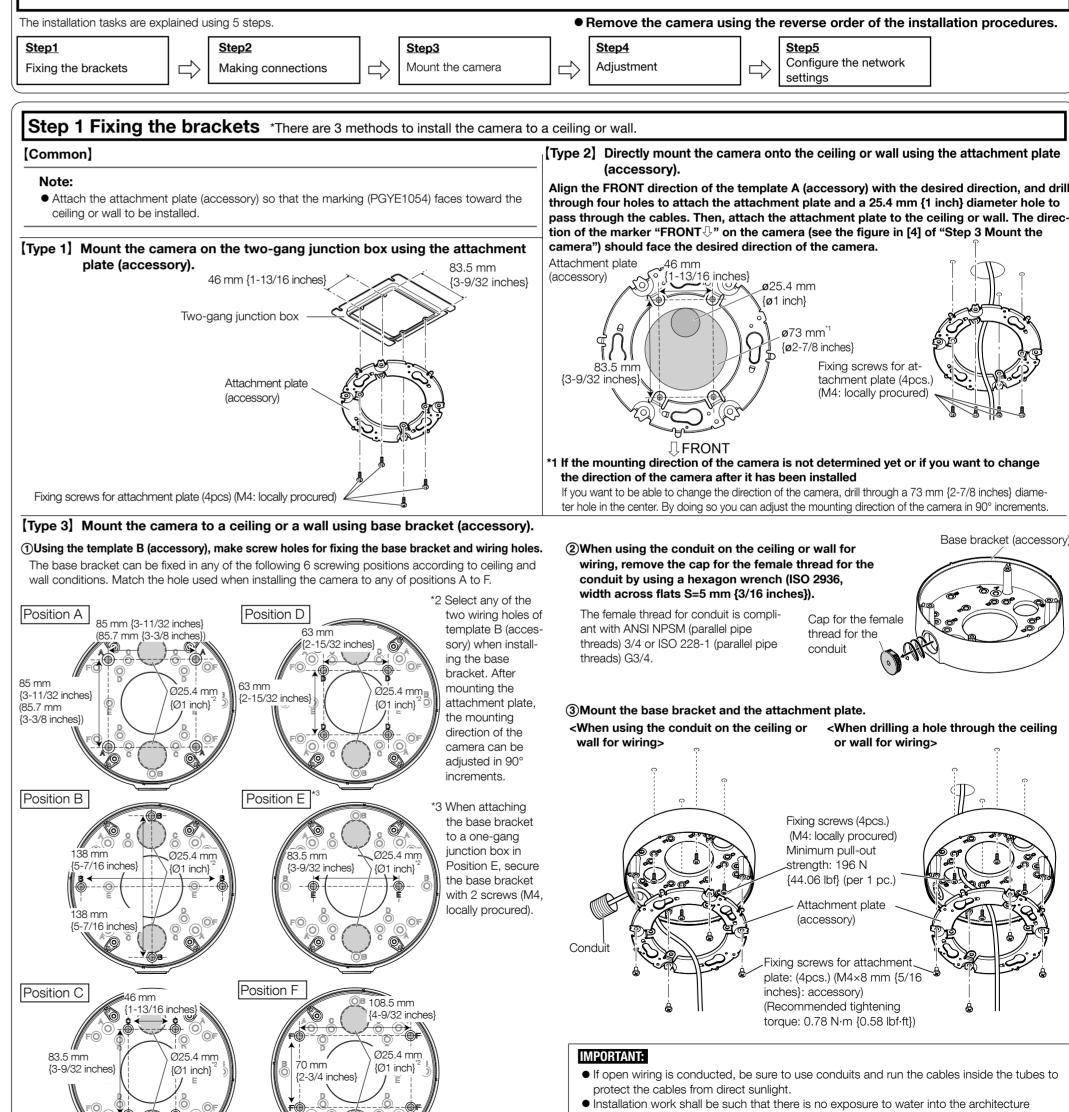

- EQUIPMENT POWERED BY 12 V DC POWER SUPPLY.
- ONLY CONNECT 12 V DC CLASS 2 POWER SUPPLY (UL 1310/CSA 223) or LIMITED
- POWER SOURCE (IEC/EN/UL/CSA 60950-1).













| Preparations                                                                                                                                                                                                                                                                                                                                                                                                                                                                                                                                                                                                                                                                                                                                                               |