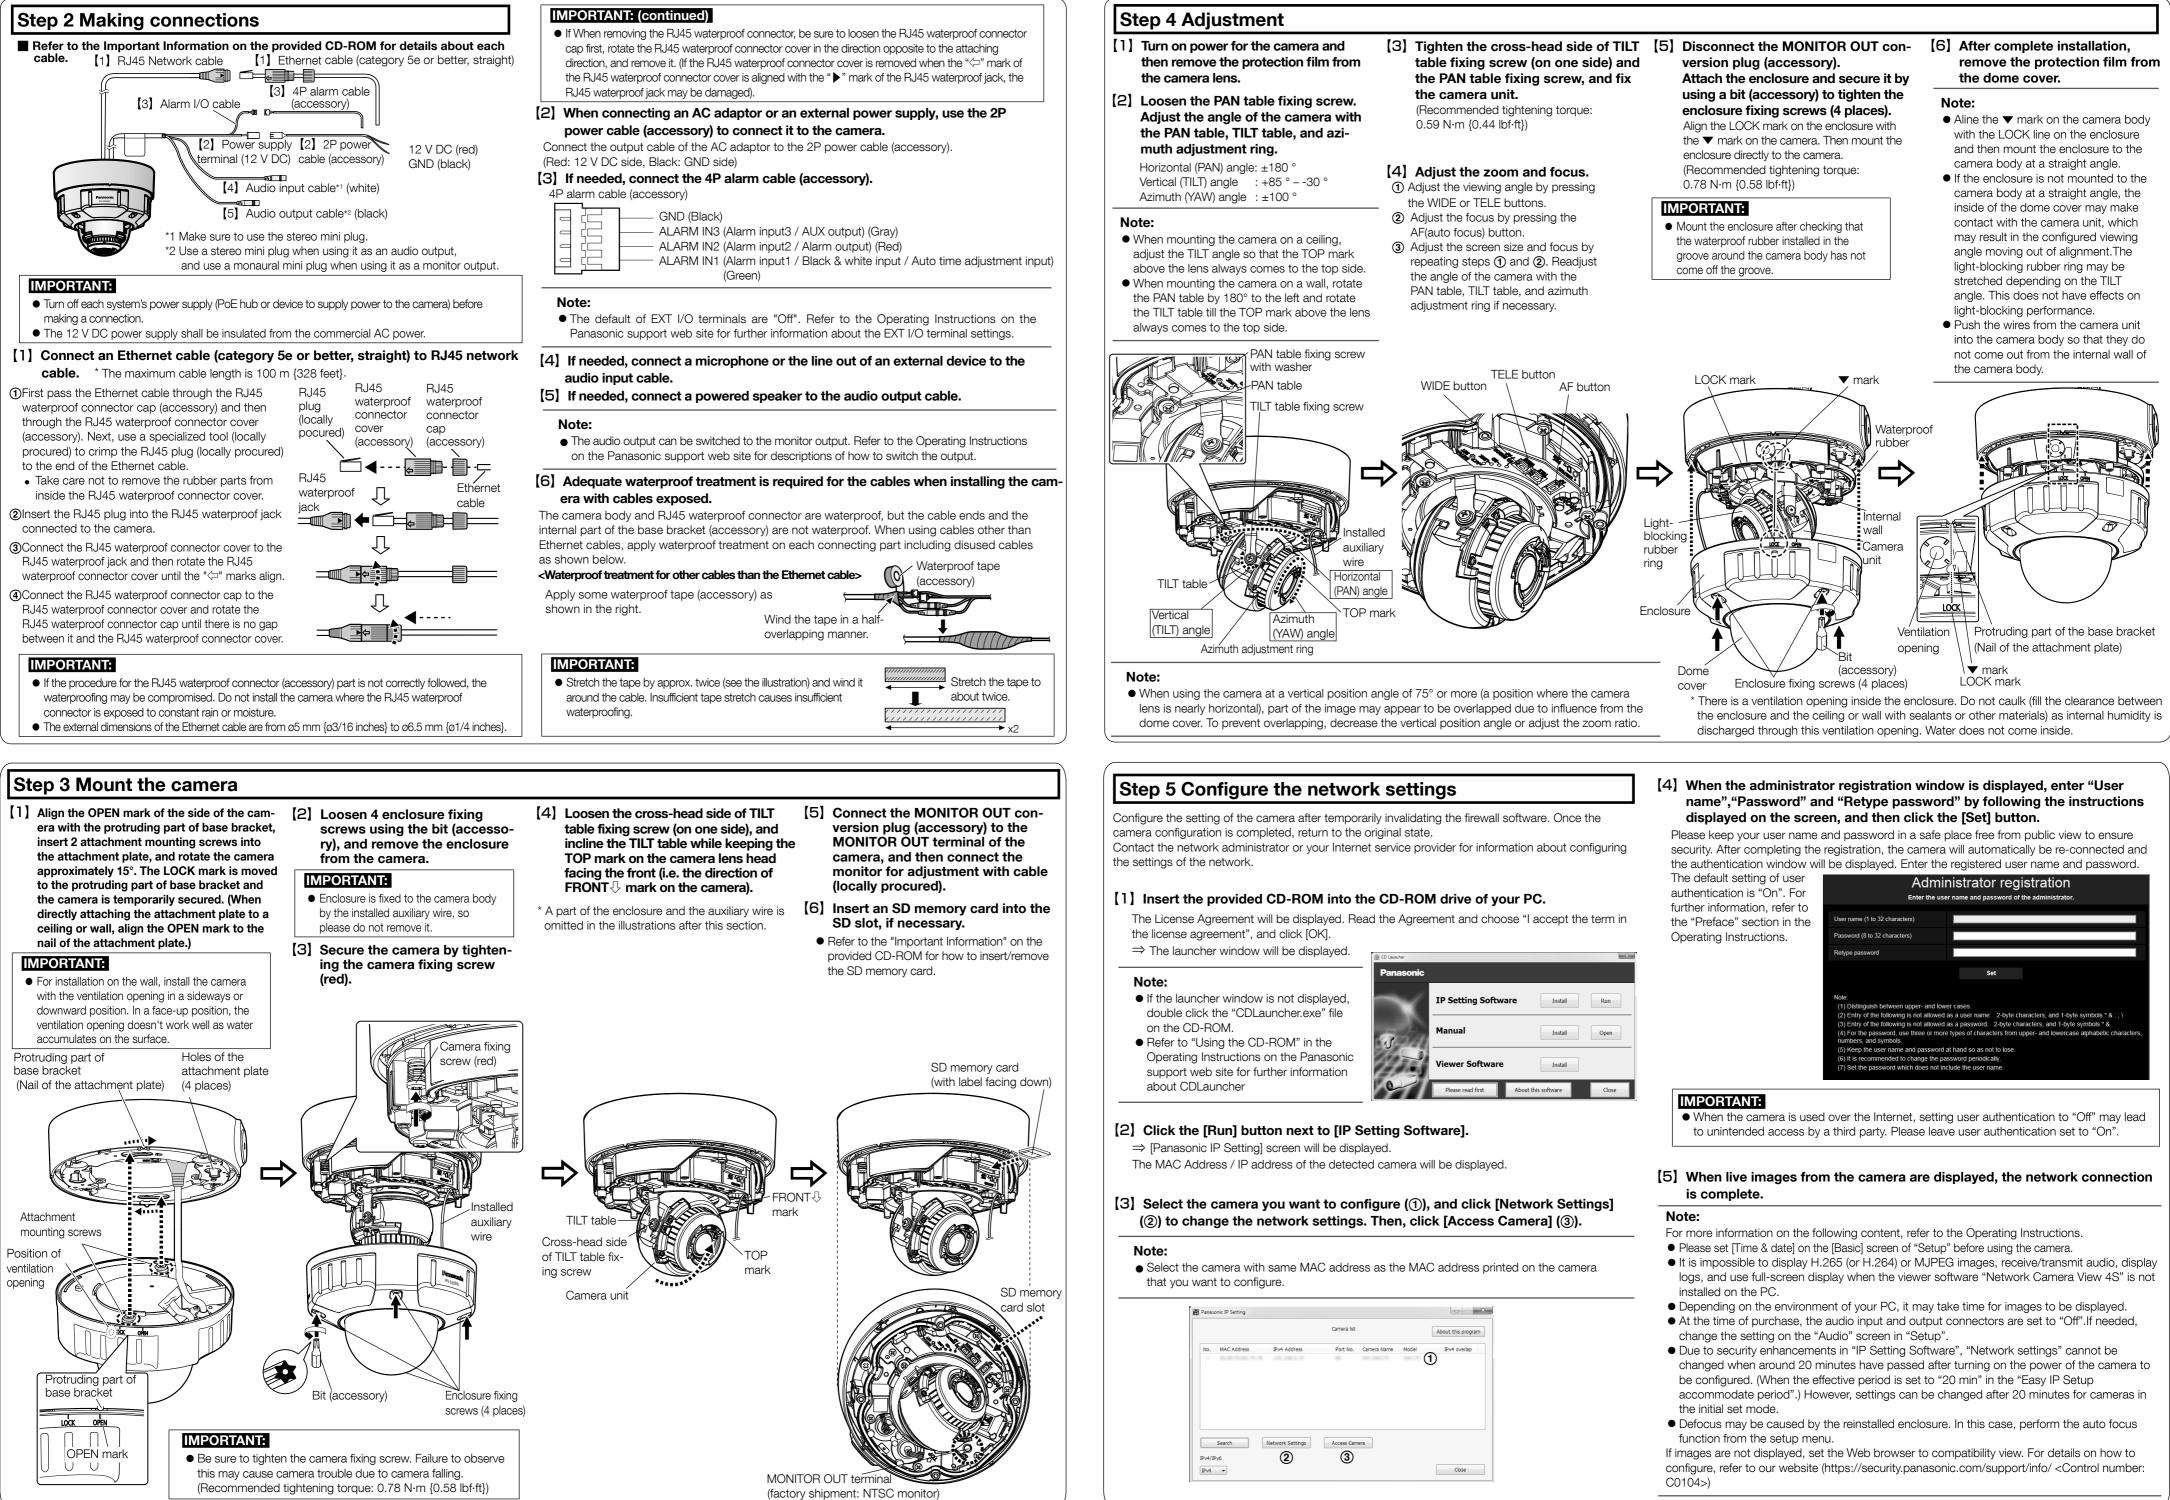

| Mount the camera on the ceiling or wall by combining of the optional bracket. ⇒ Refer to our website (https://security.panasonic.com/support/ info/ <control c0112="" number:="">) for information on a combination of brackets necessary for installation.</control> | Refer to each<br>instruction guide of<br>the bracket. |