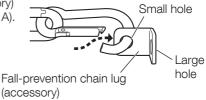

## How to attach the fall-prevention chain to the wall

After performing Step 4 of "Step 9 Installing the camera.", proceed to Step 5 below.

- (5) Attach the fall-prevention chain (accessory) to the foundation area of the architecture or where sufficient strength is assured. Prepare the fixing screw or anchor according to the material of the area where the fall-prevention chain is to be installed.
- A) Remove the fall-prevention chain again from the ring of the camera mount base.

Fall-prevention chain

B) Attach the fall-prevention chain lug (accessory) to the fall-prevention chain removed in Step A).

C) Fix the fall-prevention chain to the installation surface using the fall-prevention chain lug (accessory) and the fixing screw or anchor (M6: locally procured).