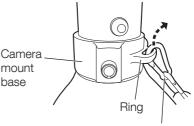

## How to attach the fall-prevention chain to the wall

After performing Step 4 of "Step 9 Installing the camera.", proceed to Step 5 below.

- (5) Attach the fall-prevention chain (accessory) to the foundation area of the architecture or where sufficient strength is assured. Prepare the fixing screw or anchor according to the material of the area where the fall-prevention chain is to be installed.
- A) Remove the fall-prevention chain again from the ring of the camera mount base.

Fall-prevention chain

B) Attach the fall-prevention chain lug (accessory) to the fall-prevention chain removed in Step A).

C) Fix the fall-prevention chain to the installation surface using the fall-prevention chain lug (accessory) and the fixing screw or anchor (M6: locally procured).