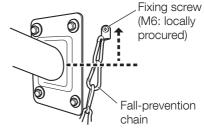

## **IMPORTANT:**

- Fixing screw or anchor (M6: locally procured)
  Minimum pull-out force: 724 N {163 lbf}
- Fix the fixing screw or anchor to a location on the wall higher than the center of the base of the wall mount bracket.