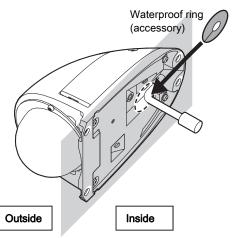

## Additional waterproof treatment method

- 1. The additional accessories.
  - Waterproof ring ...... 1 pc.
- 2. The waterproof treatment method for the Ethernet cable passes.

From the inside, attach the waterproof ring (accessory) to the Ethernet cable by pushing the Ethernet cable through the slit in the waterproof ring, and then block the wiring port with the waterproof ring. Next, perform waterproof treatment with sealant or other methods