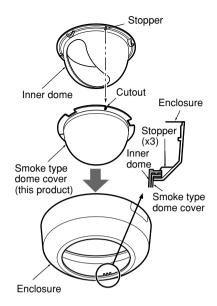

2. Detach the dome cover and the inner dome from the camera.

Bend the enclosure to release the three

- 3. Replace the dome cover.
  - Attach the smoke type dome cover (this product) to the inner dome while matching the stopper of the inner dome and the notch of the smoke type dome cover.
  - ② Insert it into the enclosure and make sure that both the smoke type dome cover and the inner dome are stuck in with the stoppers on the enclosure.
  - 3 Rotate the attached dome cover to check if it rotates smoothly together with the inner dome.
- Attach the enclosure to the main body of the camera.