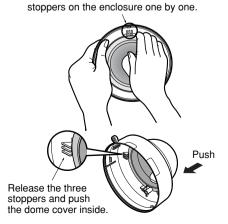

2. Detach the dome cover and the inner dome from the camera.

Bend the enclosure to release the three

- 3. Replace the dome cover.
  - Attach the smoke type dome cover (this product) to the inner dome while matching the stopper of the inner dome and the notch of the smoke type dome cover.
  - ② Insert it into the enclosure and make sure that both the smoke type dome cover and the inner dome are stuck in with the stoppers on the enclosure.
  - 3 Rotate the attached dome cover to check if it rotates smoothly together with the inner dome.
- Attach the enclosure to the main body of the camera.