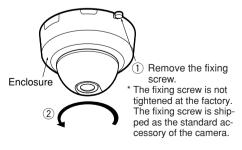

# Installations

Please read the operating instructions for the camera as well.

- 1. Detach the enclosure from the camera
  - 1) Remove the dome cover fixing screw (M3, step screw).
  - Rotate the dome cover counterclockwise.