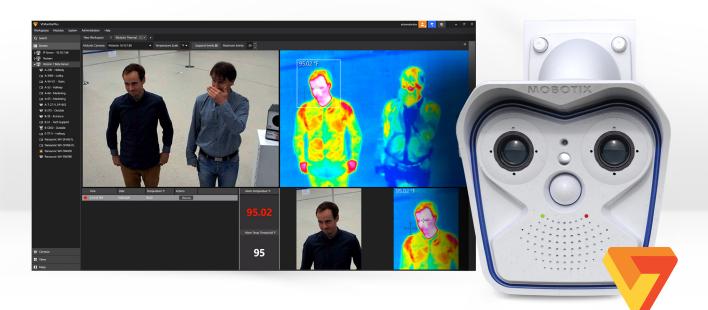

## MOBOTIX THERMAL CAMERAS WITH VIDEO INSIGHT FUNCTIONALITY

Panasonic i-PRO introduces the MOBOTIX M16/S16 thermal cameras with Video Insight's plug-in thermal feature functionality. With so much focus on maintaining the health of those entering businesses, schools, retail stores and other public facilities, this solution allows you to take the proper safety precautions for your staff and guests. Using the combined functionalities of MOBOTIX and Video Insight, an alarm is triggered when the pre-set temperature threshold is detected. Additionally, you can get accurate temperature readings with automatic face detection, edit the temperature threshold and review detailed thermal readings at any time.

## **KEY FEATURES**

Accurate temperature readings with automatic face detection (in live video)

On-screen alarm is triggered when threshold is detected

Monitor multiple alarms with interactive event viewer

Custom temperature threshold settings

Define up to five regions of interest for temperature readings

Celsius or Fahrenheit temperature settings