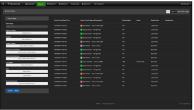

Simple Dashboard Display. Door Alarm on the Facility Map

Easy User Import & Creation

Customizable System Reports