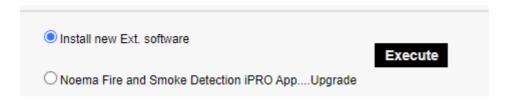

#### Installation procedure

- 1. "Camera Setup" -> "Ext. software" -> "Software mng."
- 2. Pick "Install new Ext. software"
- 3. Choose "ext" package file to install
- 4. Execute

### Update procedure

- 1. "Camera Setup" -> "Ext. software" -> "Software mng."
- 2. Pick "Noema Fire ... Upgrade"
- 3. Choose "ext" package file to update
- 4. Execute
- 5. Re-check all settings after updating to a new version