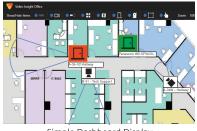

Simple Dashboard Display. Door Alarm on the Facility Map

Easy User Import & Creation

Customizable System Reports