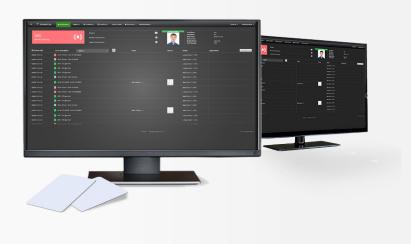

Simple Dashboard Display. Door Alarm on the Facility Map

Easy User Import & Creation

Customizable System Reports